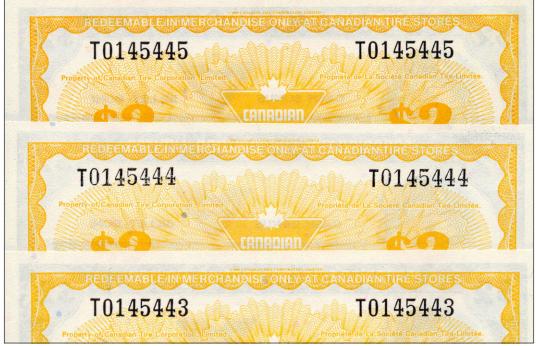

## **BABN REPLACEMENT STUDY**

by Jerome Fourre #120

Above is a CTC S11-Ga \$2.00 with its bracketing notes. Note the different font and width for the serial numbers.

Above is a CTC S10-Fa \$1.00 with one bracketing note. Note the different font and width for the serial numbers.

| <u>CTC S10-Fa</u> | <u>CTC S11-Ga</u> |
|-------------------|-------------------|
| Q0007558          | T0022378          |
| Q0067501          | T0061606          |
|                   | T0105281          |
|                   | T0145444          |
|                   | T0160444          |
|                   | T0195444          |
|                   | T0596931          |
|                   |                   |